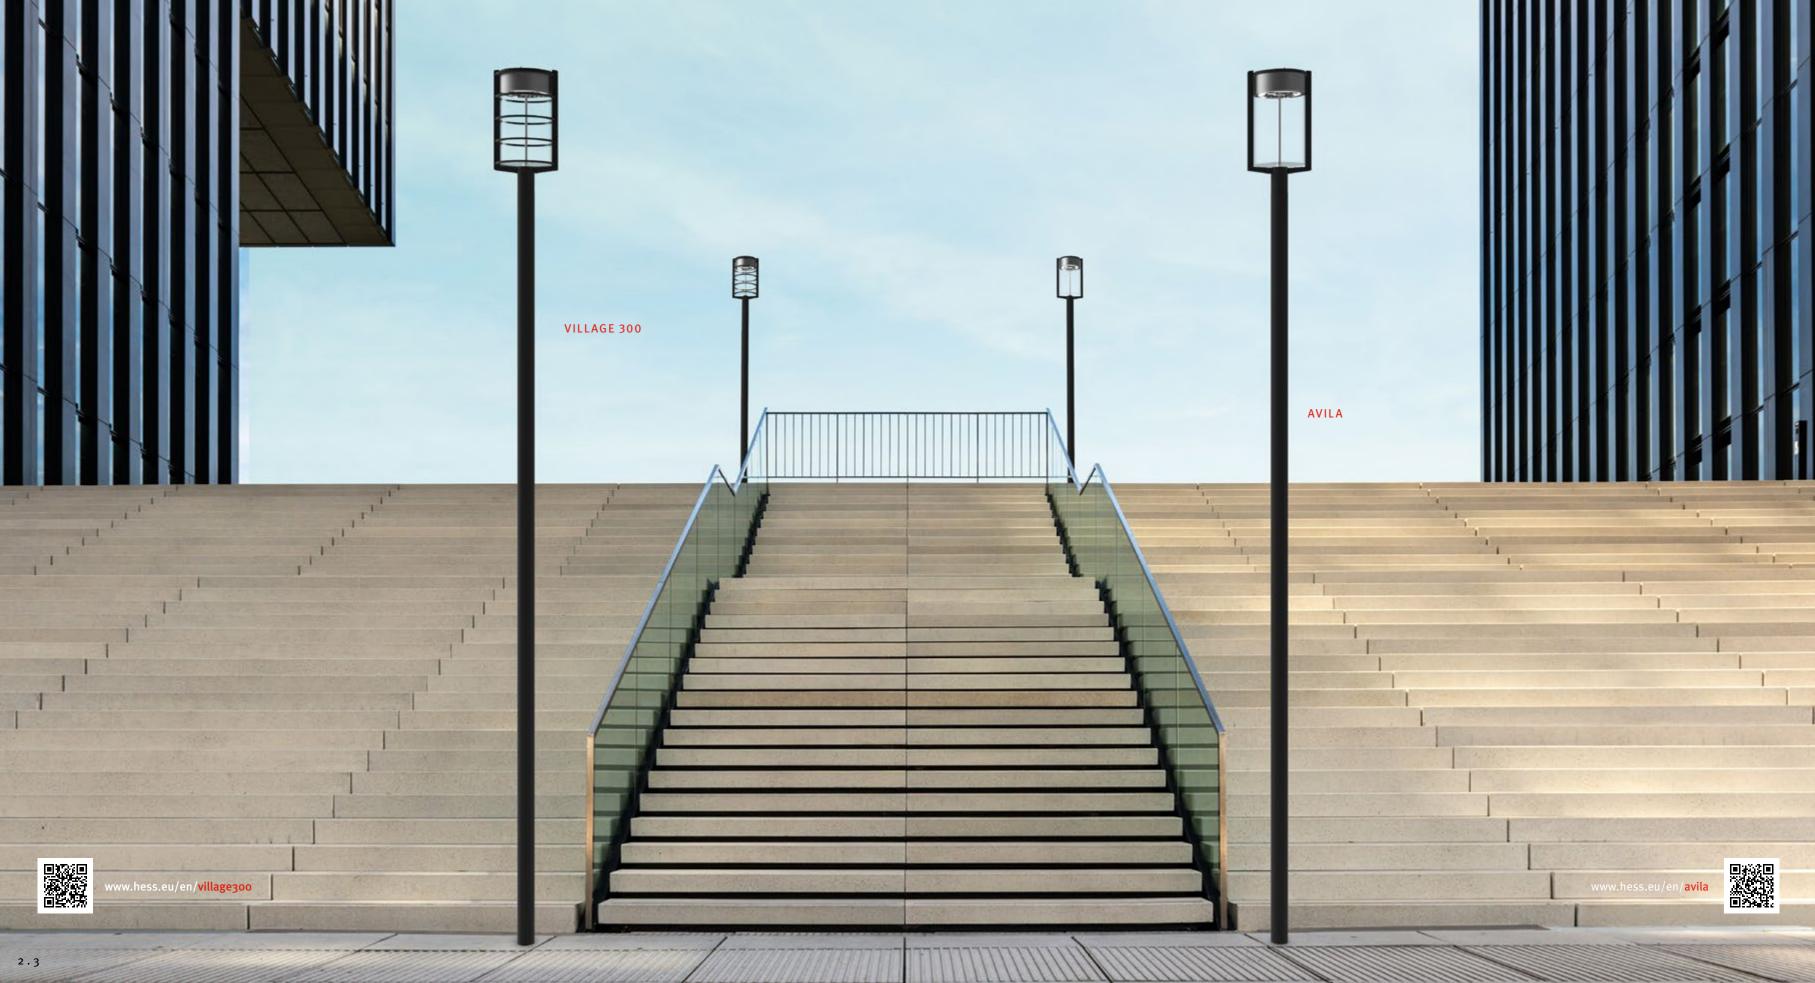

## **Elegant and decorative!**

The VILLAGE 300: An expressive design luminaire for the holistic design of urban spaces. Clear and minimalist in design, the VILLAGE 300 fits harmoniously into almost any architectural environment.

At the same time, the VILLAGE 300 sets accents. Characterised by five aluminium rings, that encircle the luminaire body, the luminaire appears both elegant and decorative.

The VILLAGE 300 – a luminaire that sheds a positive light on its environment.

On yours as well?