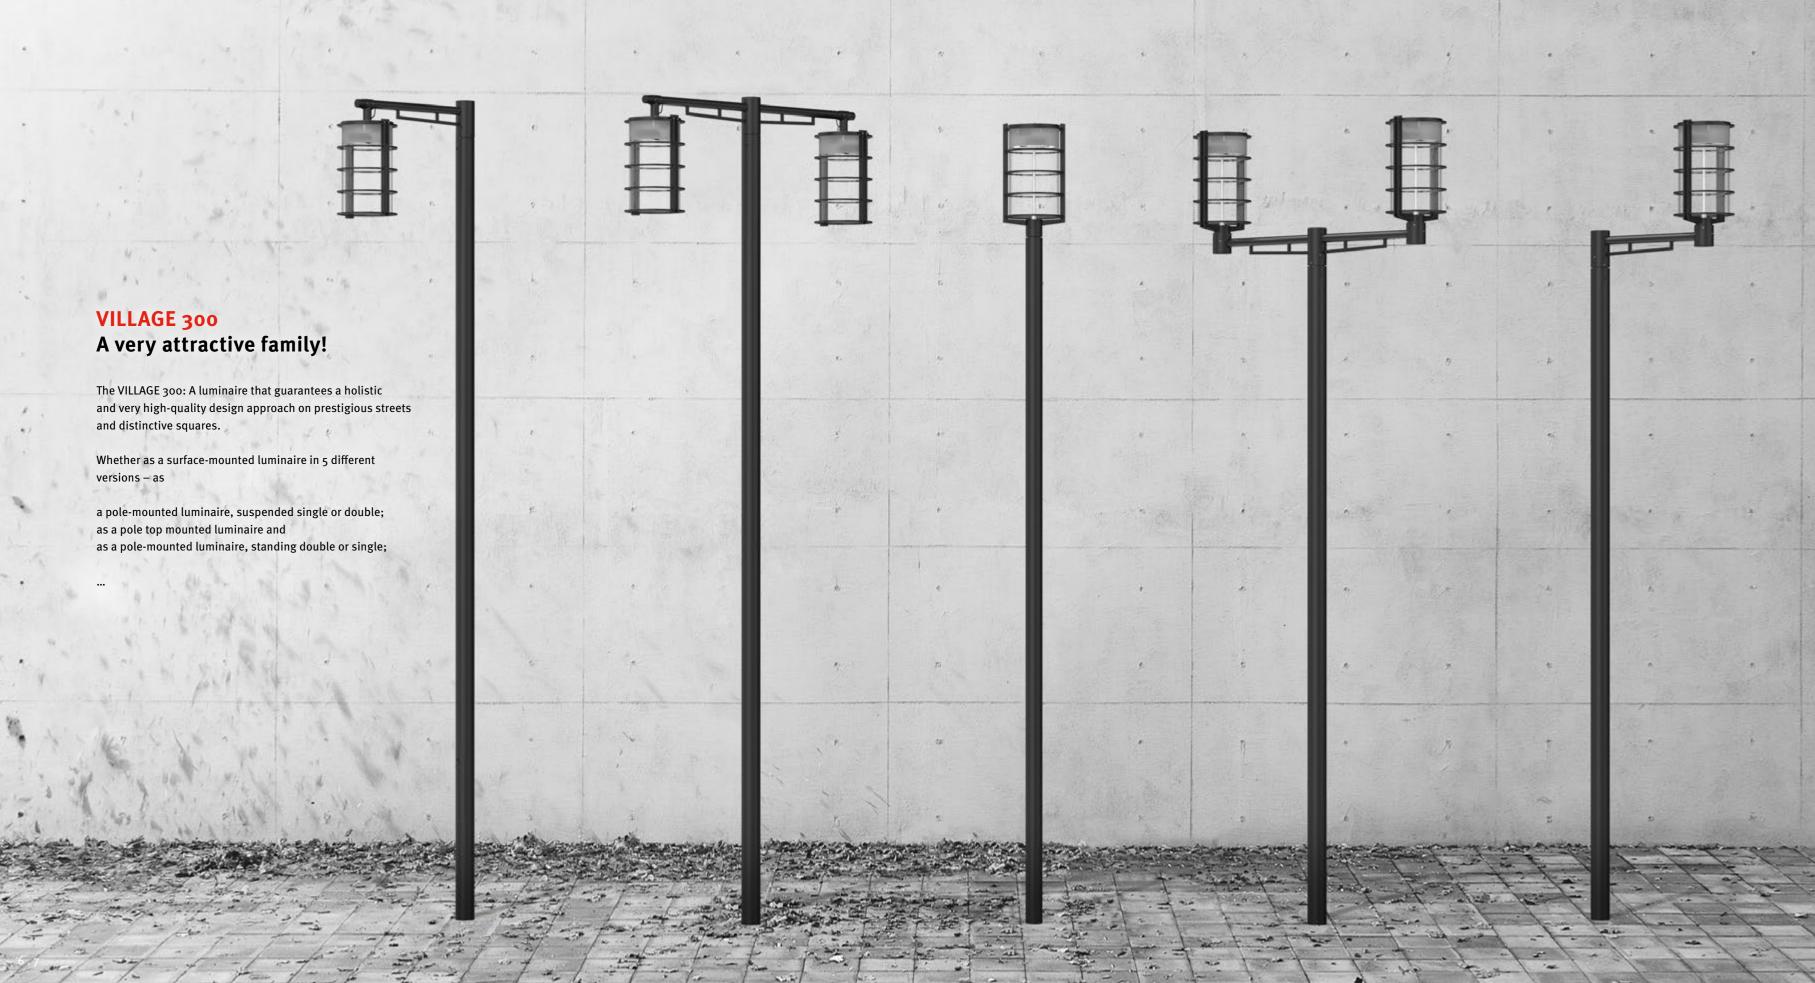

## **VILLAGE 300**

## **Elegant and decorative!**

The VILLAGE 300: An expressive design luminaire for the holistic design of urban spaces. Clear and minimalist in design, the VILLAGE 300 fits harmoniously into almost any architectural environment.

At the same time, the VILLAGE 300 sets accents. Characterised by five aluminium rings, that encircle the luminaire body, the luminaire appears both elegant and decorative.

The VILLAGE 300 – a luminaire that sheds a positive light on its environment.