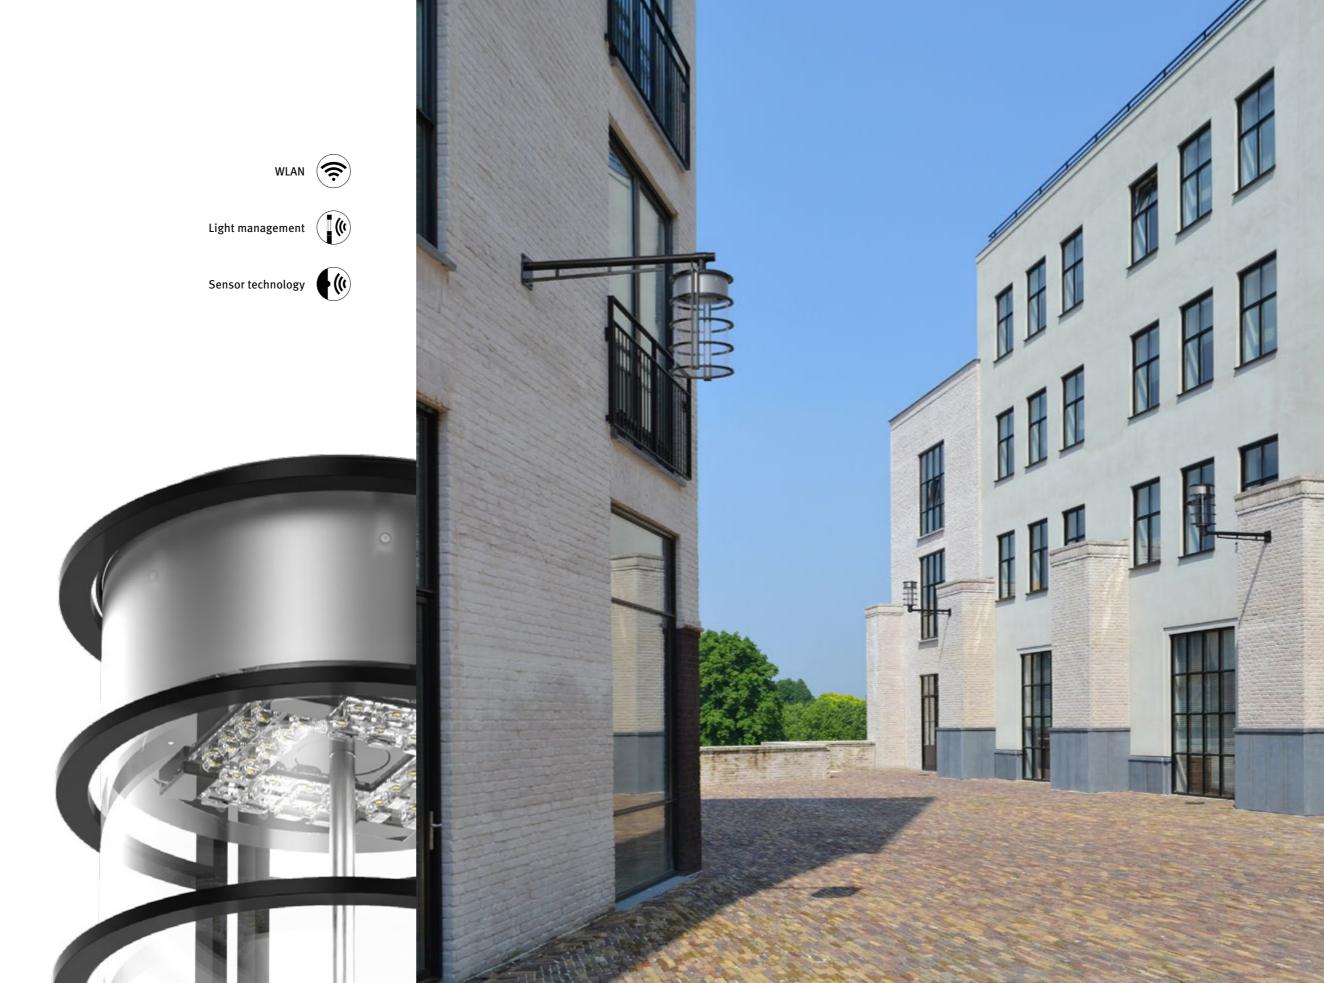

# HIGHLIGHTS - FOR YOUR CITY

## **VILLAGE 300**

## **Elegant and decorative!**

The VILLAGE 300: An expressive design luminaire for the holistic design of urban spaces. Clear and minimalist in design, the VILLAGE 300 fits harmoniously into almost any architectural environment.

At the same time, the VILLAGE 300 sets accents. Characterised by five aluminium rings, that encircle the luminaire body, the luminaire appears both elegant and decorative.

The VILLAGE 300 – a luminaire that sheds a positive light on its environment.