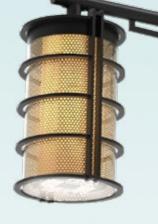

#### VILLAGE 300

As a special version, even more customised!

Individuality is a priority for us. Highlight your city's individuality even more with VILLAGE 300 as a special version.

What does your desire for individuality look like?

The illustration shows a special version with a copper coloured perforated plate, which has additional illumination during the evening and after dark, and which lends the light a special tone – for an impressive effect during the day and a particularly atmospheric lighting mood at night.