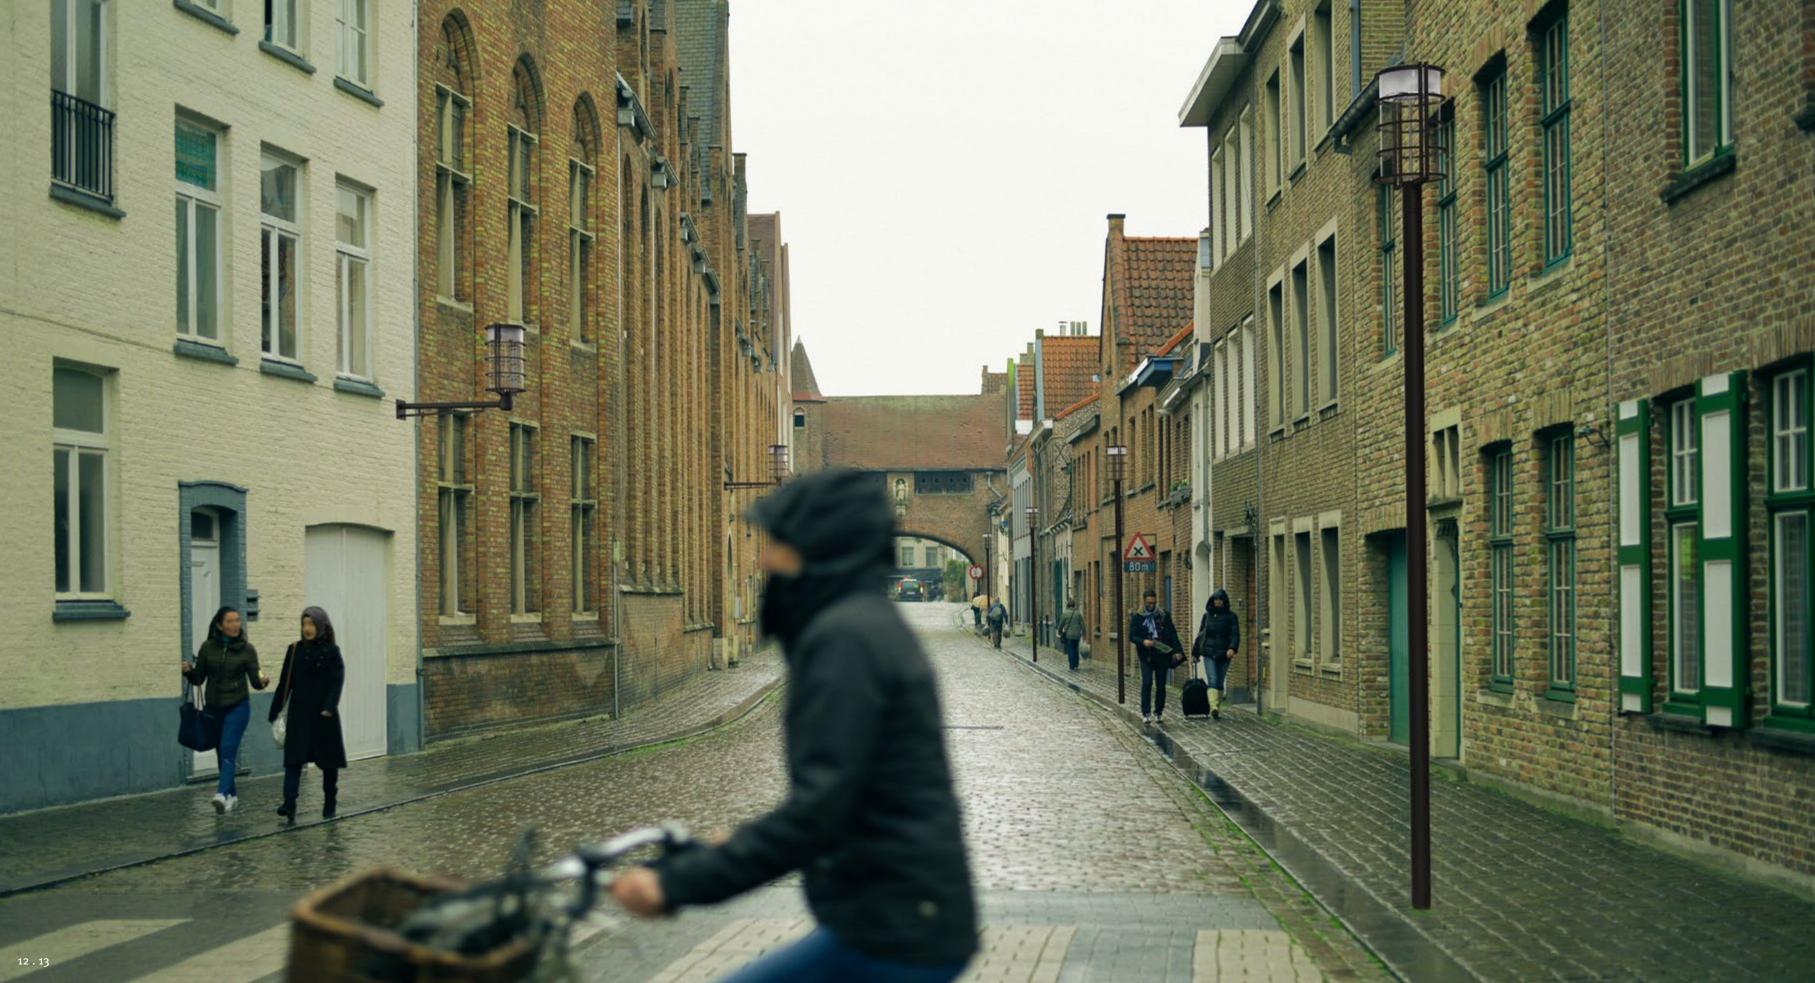

#### VILLAGE 300

As a special version, even more customised!

Individuality is a priority for us. Highlight your city's individuality even more with VILLAGE 300 as a special version.

What does your desire for individuality look like?

The illustration shows a special version with a copper coloured perforated plate, which has additional illumination during the evening and after dark, and which lends the light a special tone – for an impressive effect during the day and a particularly atmospheric lighting mood at night.