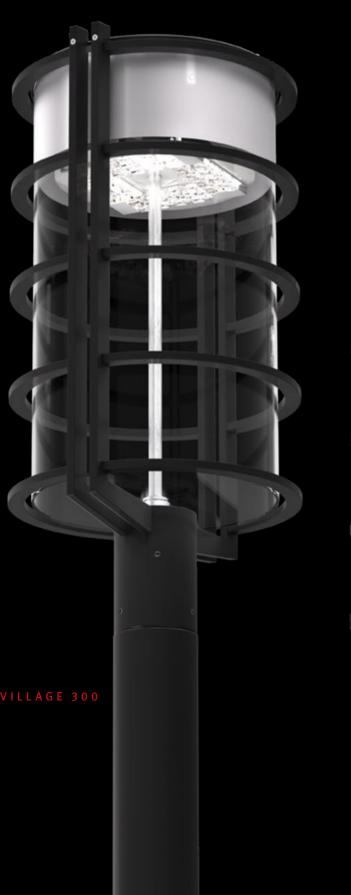

## **VILLAGE 300**

## **Elegant and decorative!**

The VILLAGE 300: An expressive design luminaire for the holistic design of urban spaces. Clear and minimalist in design, the VILLAGE 300 fits harmoniously into almost any architectural environment.

At the same time, the VILLAGE 300 sets accents. Characterised by five aluminium rings, that encircle the luminaire body, the luminaire appears both elegant and decorative.

The VILLAGE 300 – a luminaire that sheds a positive light on its environment.