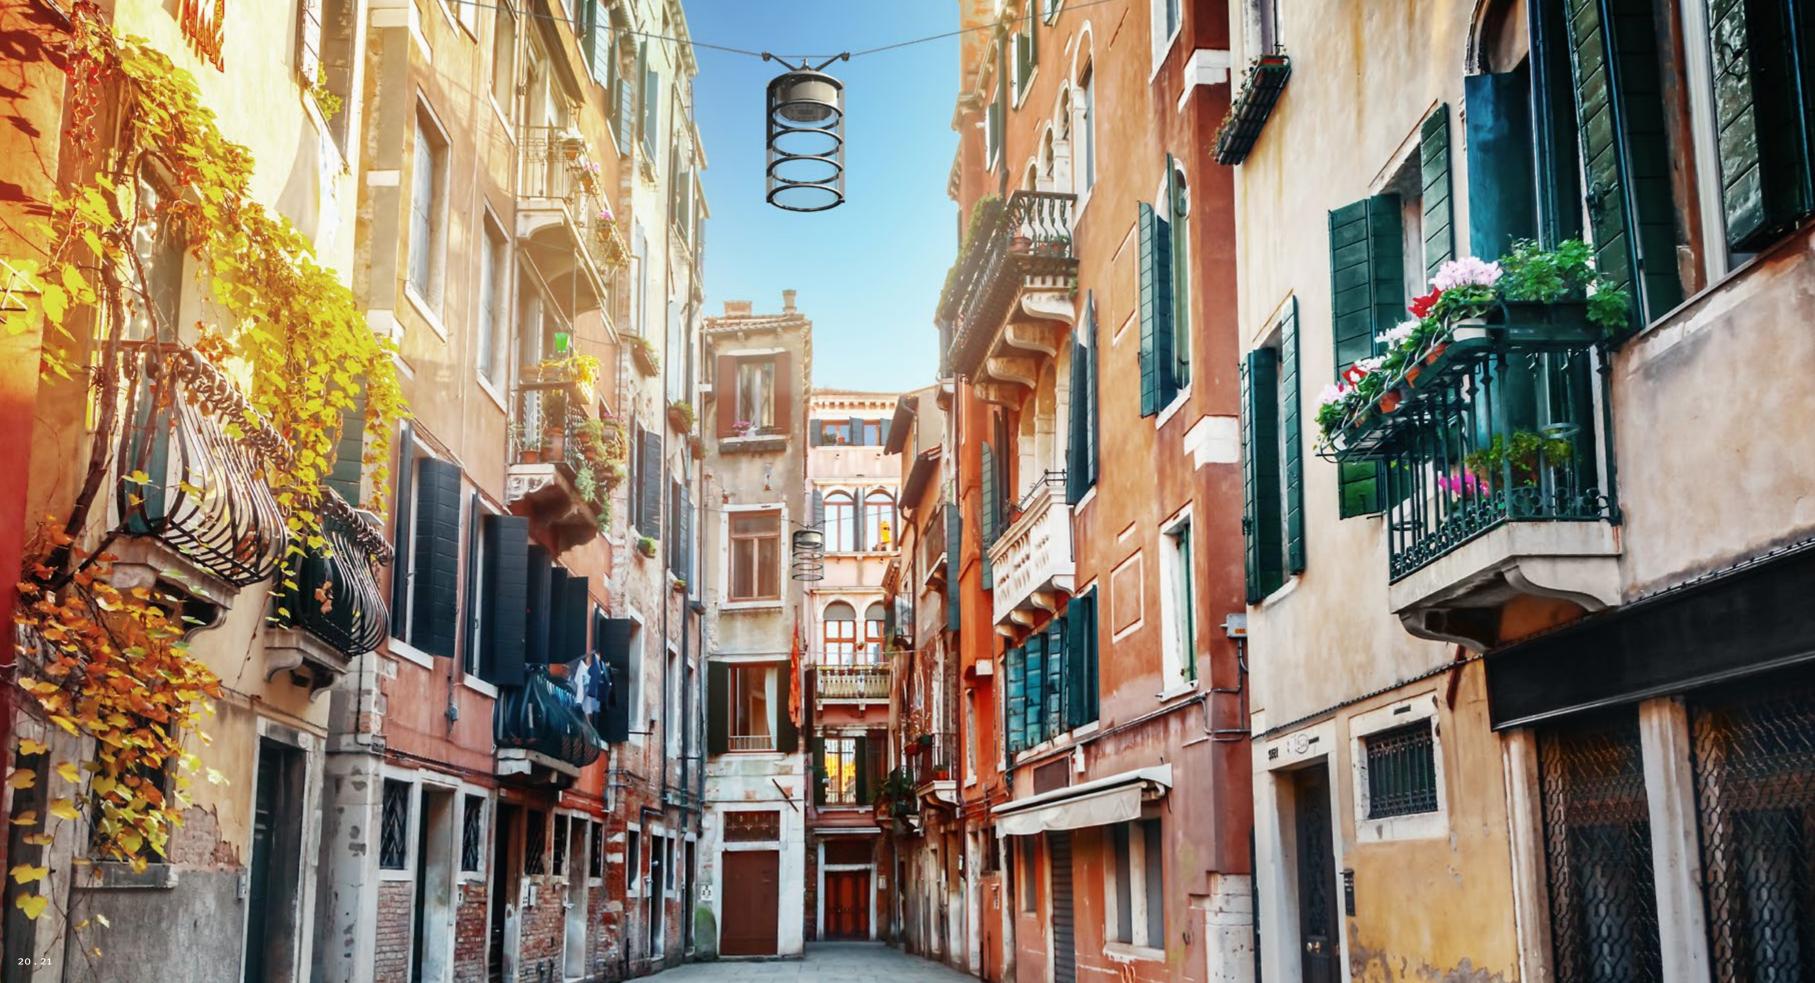

#### VILLAGE 300

As a special version, even more customised!

Individuality is a priority for us. Highlight your city's individuality even more with VILLAGE 300 as a special version.

What does your desire for individuality look like?

The illustration shows a special version with a copper coloured perforated plate, which has additional illumination during the evening and after dark, and which lends the light a special tone – for an impressive effect during the day and a particularly atmospheric lighting mood at night.