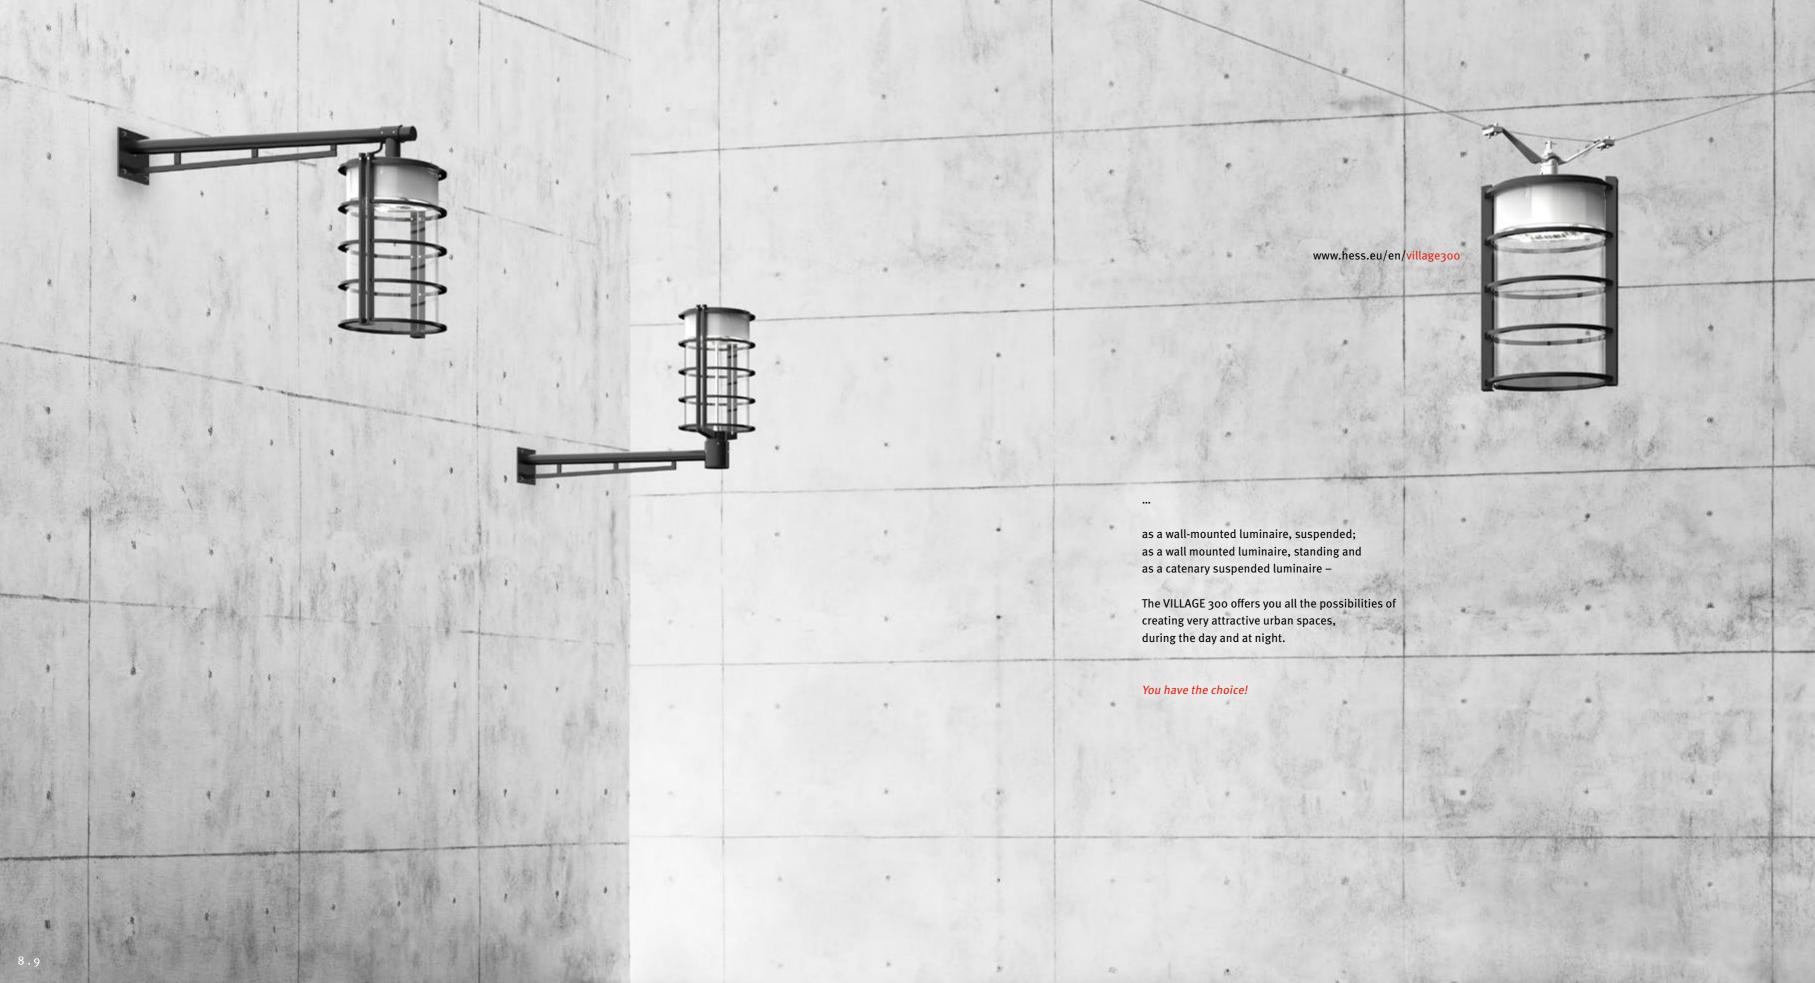

### **VILLAGE 300**

## A perfect presence, also at night!

The VILLAGE 300 meets the highest demands on functionality and efficiency: The most modern LED technology, a variety of optics as well as innovative dimming systems ensure you are equipped to meet practically all lighting requirements.

With the use of dimming systems, the VILLAGE 300 is even more efficient and convenient. Again, the choice is yours: whether DALI, StepDIM or AstroDIM.

The VILLAGE 300 – an impressive presence.

Are you convinced as well?