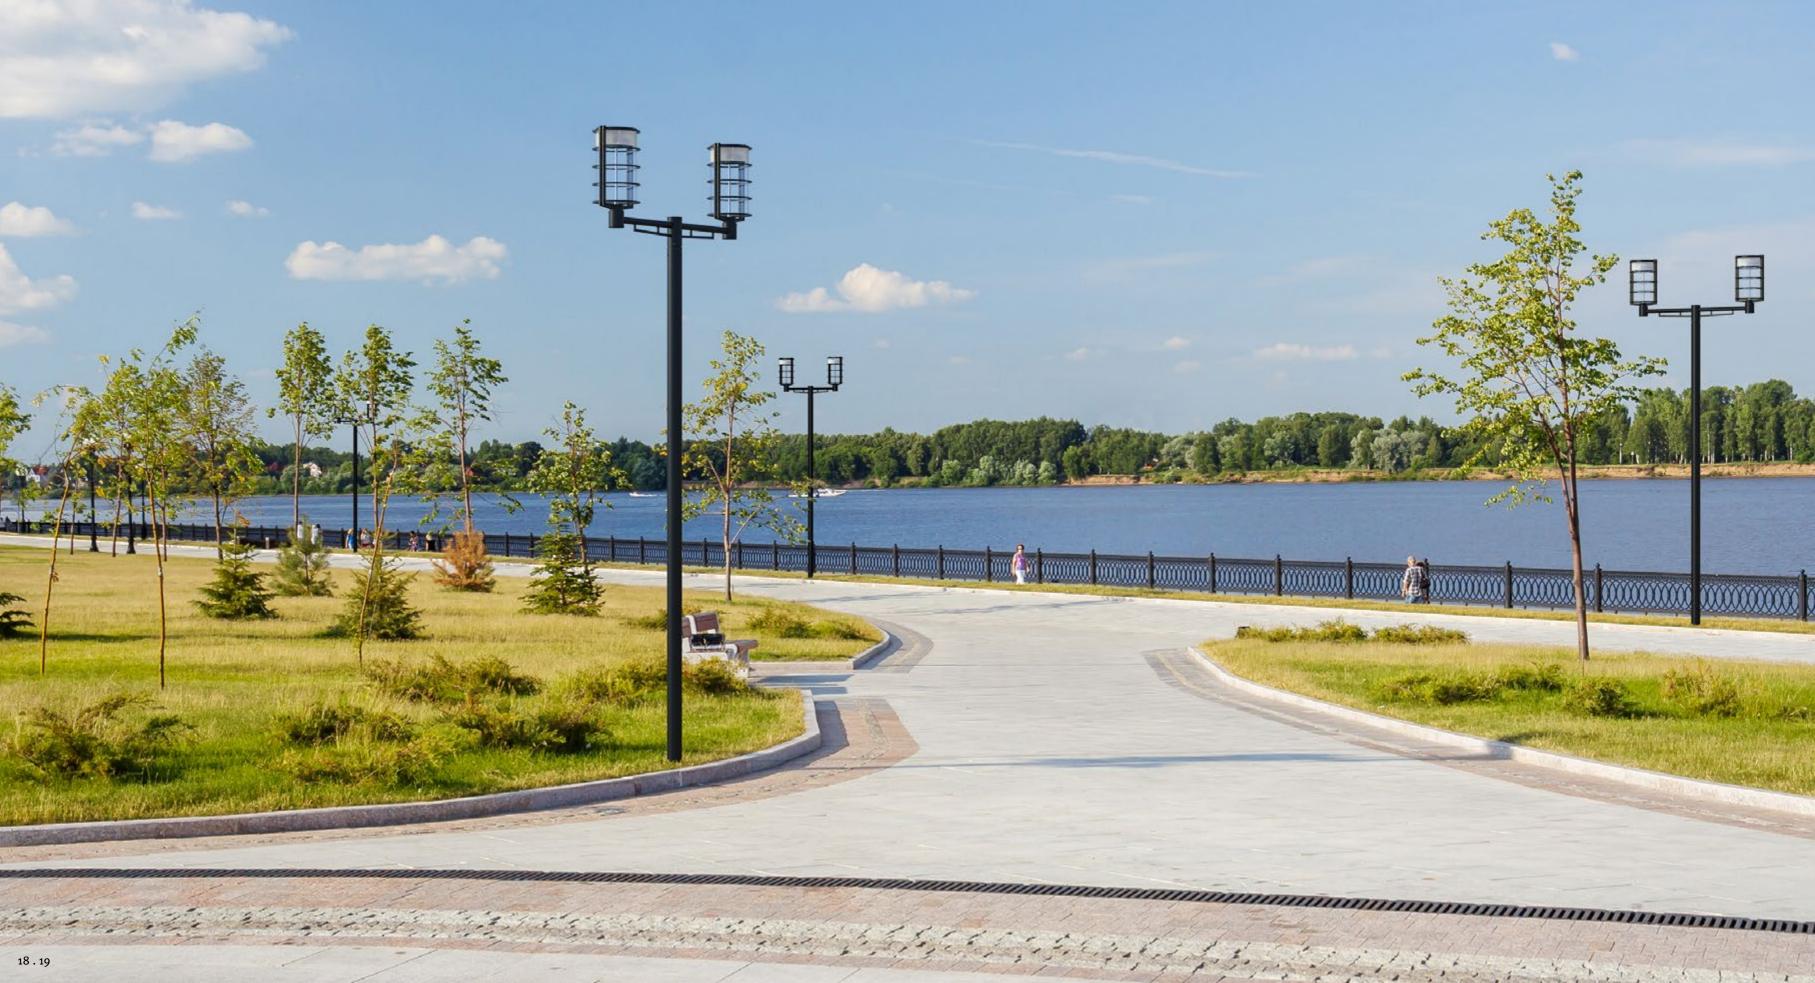

## **Elegant and decorative!**

The VILLAGE 300: An expressive design luminaire for the holistic design of urban spaces. Clear and minimalist in design, the VILLAGE 300 fits harmoniously into almost any architectural environment.

At the same time, the VILLAGE 300 sets accents. Characterised by five aluminium rings, that encircle the luminaire body, the luminaire appears both elegant and decorative.

The VILLAGE 300 – a luminaire that sheds a positive light on its environment.

## A perfect presence, also at night!

The VILLAGE 300 meets the highest demands on functionality and efficiency: The most modern LED technology, a variety of optics as well as innovative dimming systems ensure you are equipped to meet practically all lighting requirements.

The VILLAGE 300 has an important key feature: As a result of the intelligent arrangement of the LEDs, the aluminium rings, that lend the luminaire its stylistic character, do not create shadows – therefore, homogeneous light distribution and the best lighting are ensured with maximum efficiency.