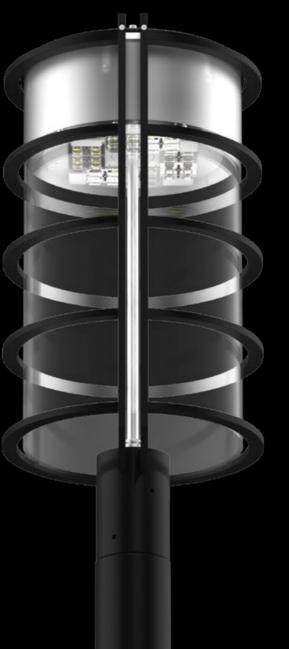

## A perfect presence, also at night!

The VILLAGE 300 meets the highest demands on functionality and efficiency: The most modern LED technology, a variety of optics as well as innovative dimming systems ensure you are equipped to meet practically all lighting requirements.

Equipped with state-of-the-art and extremely powerful LEVO3 technology with a maximum rated input power of 53 watts, it offers a variety of lighting characteristics – from asymmetric to asymmetric wide, deep or right illumination clear through to rotationally symmetrical – and thus has an especially wide range of applications, even at heights of up to 6 meters.

The VILLAGE 300 has an important key feature: As a result of the intelligent arrangement of the LEDs, the aluminium rings, that lend the luminaire its stylistic character, do not create shadows – therefore, homogeneous light distribution and the best lighting are ensured with maximum efficiency.