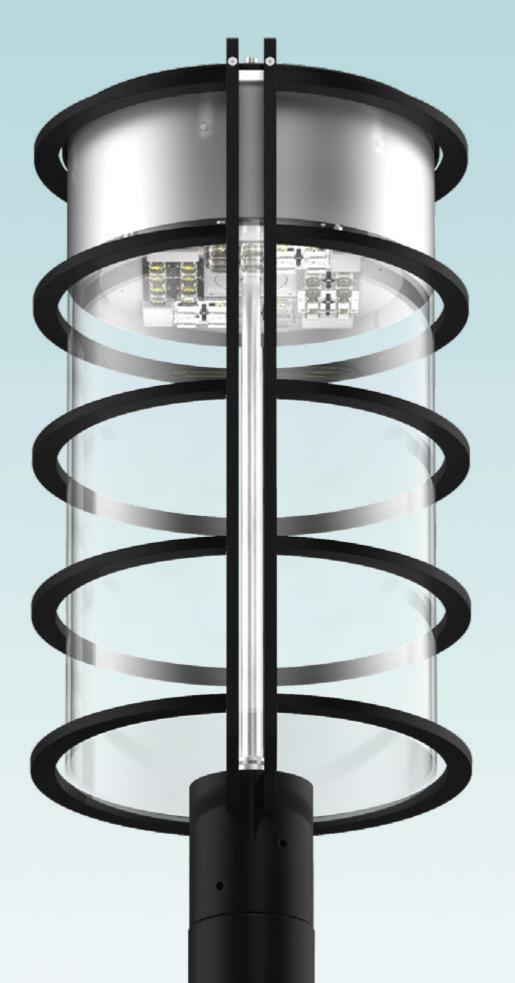

Equipped with state-of-the-art and extremely powerful LEVO3 technology with a maximum rated input power of 53 watts, it offers a variety of lighting characteristics – from asymmetric to asymmetric wide, deep or right illumination clear through to rotationally symmetrical – and thus has an especially wide range of applications, even at heights of up to 6 meters.

The VILLAGE 300 has an important key feature: As a result of the intelligent arrangement of the LEDs, the aluminium rings, that lend the luminaire its stylistic character, do not create shadows – therefore, homogeneous light distribution and the best lighting are ensured with maximum efficiency.