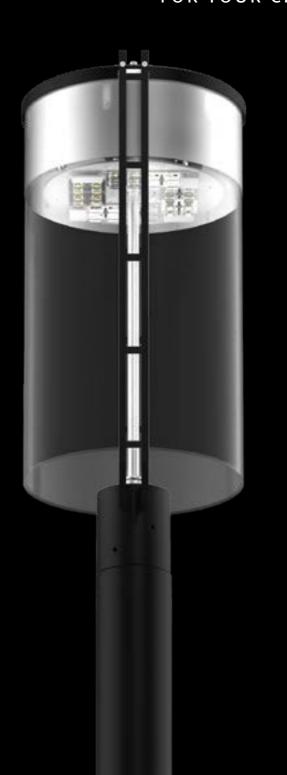

# Design and technology!

The AVILA offers functionality and efficiency: The most modern LED technology, a variety of optics as well as innovative dimming systems ensure you are equipped to meet practically all lighting requirements.

Equipped with state-of-the-art and extremely powerful LEVO3 technology with a maximum rated input power of 53 watts, it offers a variety of lighting characteristics from asymmetric to asymmetric wide, deep or right illumination clear through to rotationally symmetrical – and thus has an especially wide range of applications, even at heights of up to 6 meters.