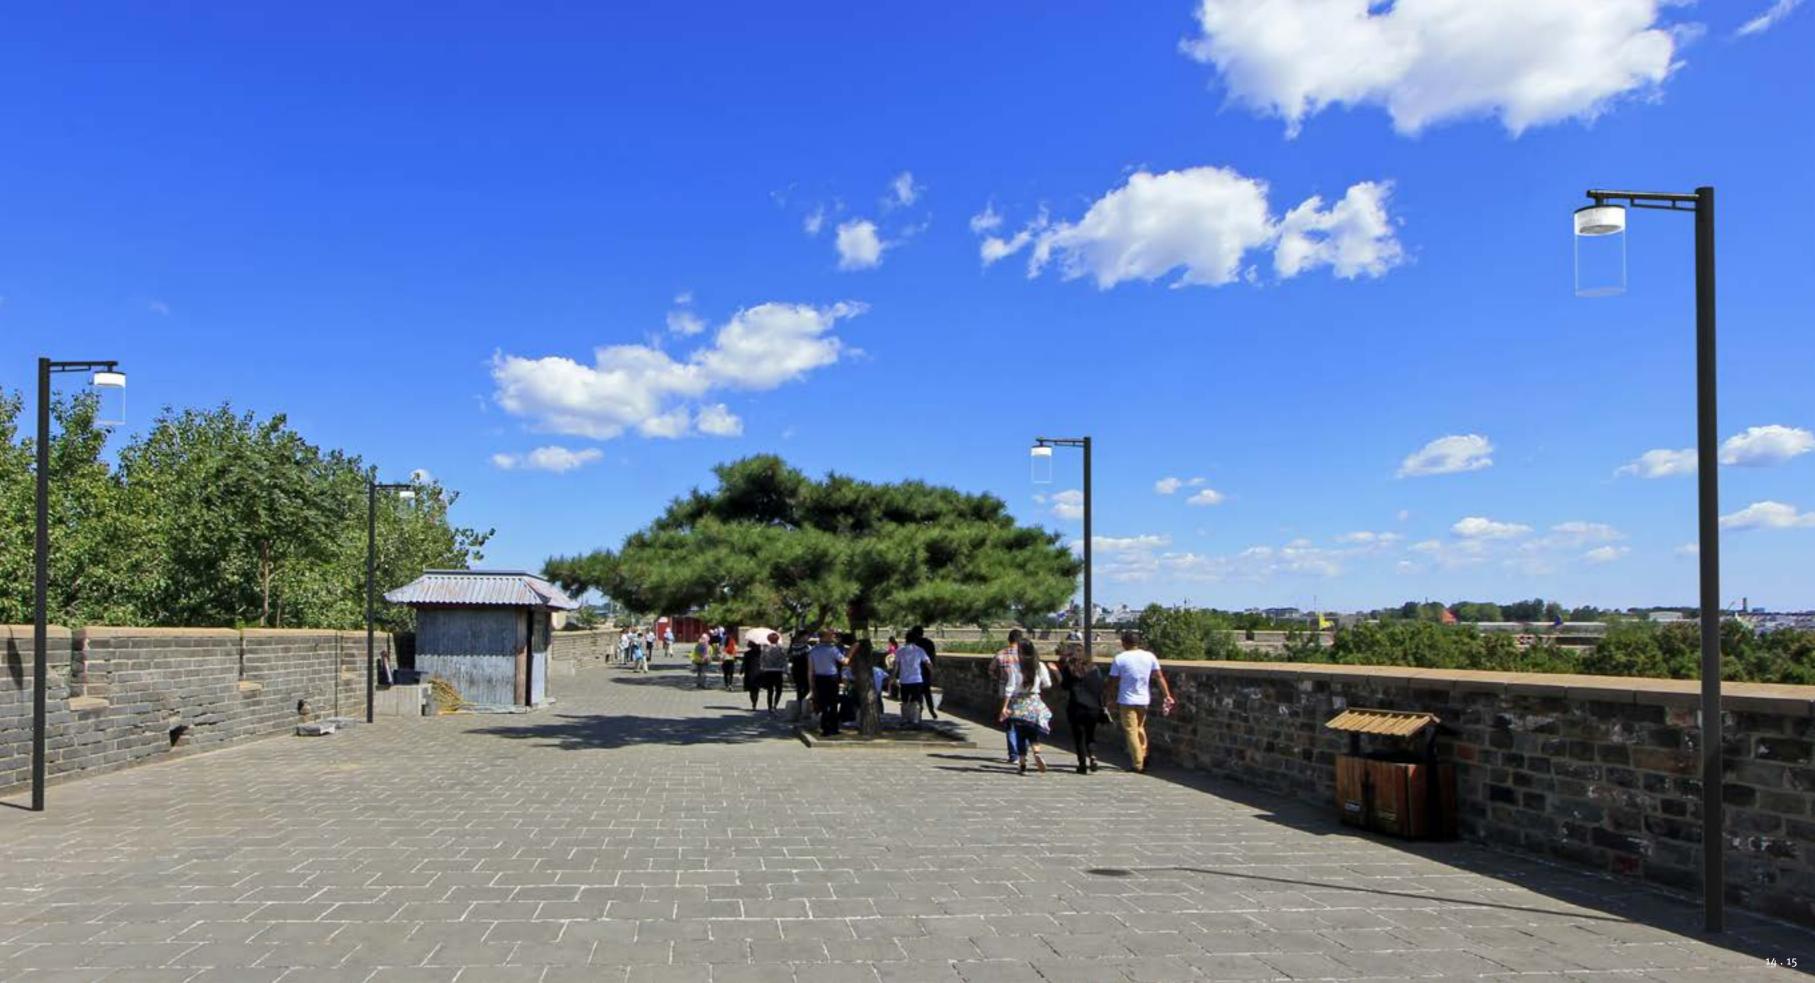

# Design and technology!

The AVILA offers functionality and efficiency: The most modern LED technology, a variety of optics as well as innovative dimming systems ensure you are equipped to meet practically all lighting requirements.

Equipped with state-of-the-art and extremely powerful LEVO3 technology with a maximum rated input power of 53 watts, it offers a variety of lighting characteristics from asymmetric to asymmetric wide, deep or right illumination clear through to rotationally symmetrical – and thus has an especially wide range of applications, even at heights of up to 6 meters.