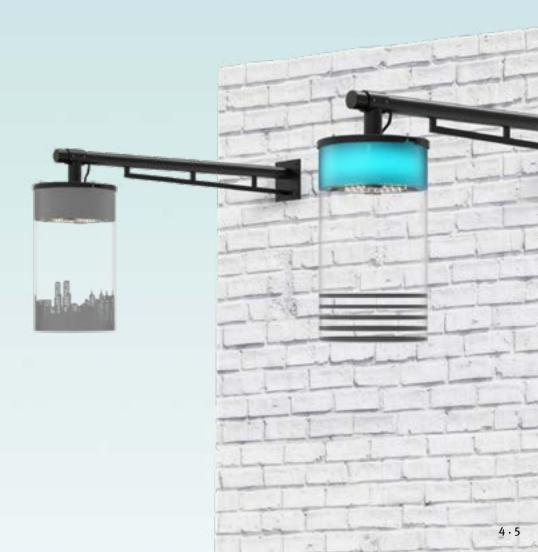

#### Designed entirely to your requirements!

Design your AVILA – whichever way you want: whether with customised decorative foil, whether with designer rings or with effect lighting.

What are your requirements?