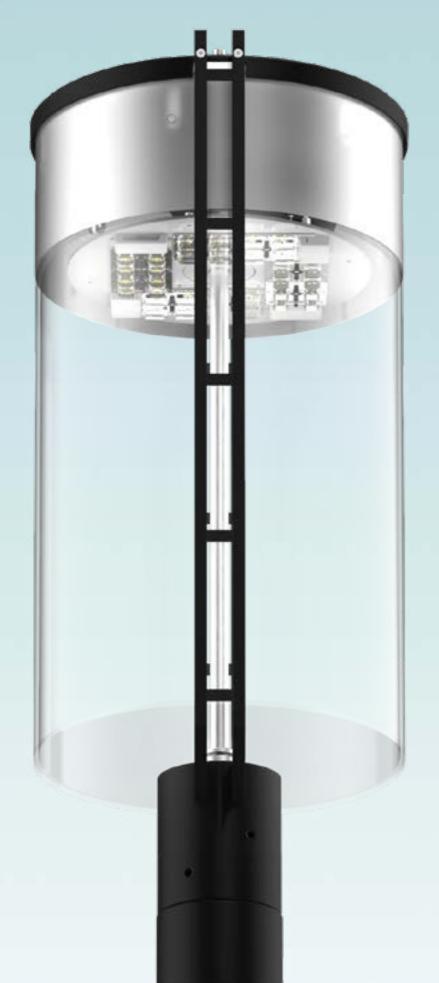

# Design and technology!

The AVILA offers functionality and efficiency: The most modern LED technology, a variety of optics as well as innovative dimming systems ensure you are equipped to meet practically all lighting requirements.

Equipped with state-of-the-art and extremely powerful LEVO3 technology with a maximum rated input power of 53 watts, it offers a variety of lighting characteristics from asymmetric to asymmetric wide, deep or right illumination clear through to rotationally symmetrical – and thus has an especially wide range of applications, even at heights of up to 6 meters.

With the use of dimming systems, the AVILA is even more efficient and convenient. Again, the choice is yours: whether DALI, StepDIM or AstroDIM.

The AVILA – the perfect combination of design and technology!