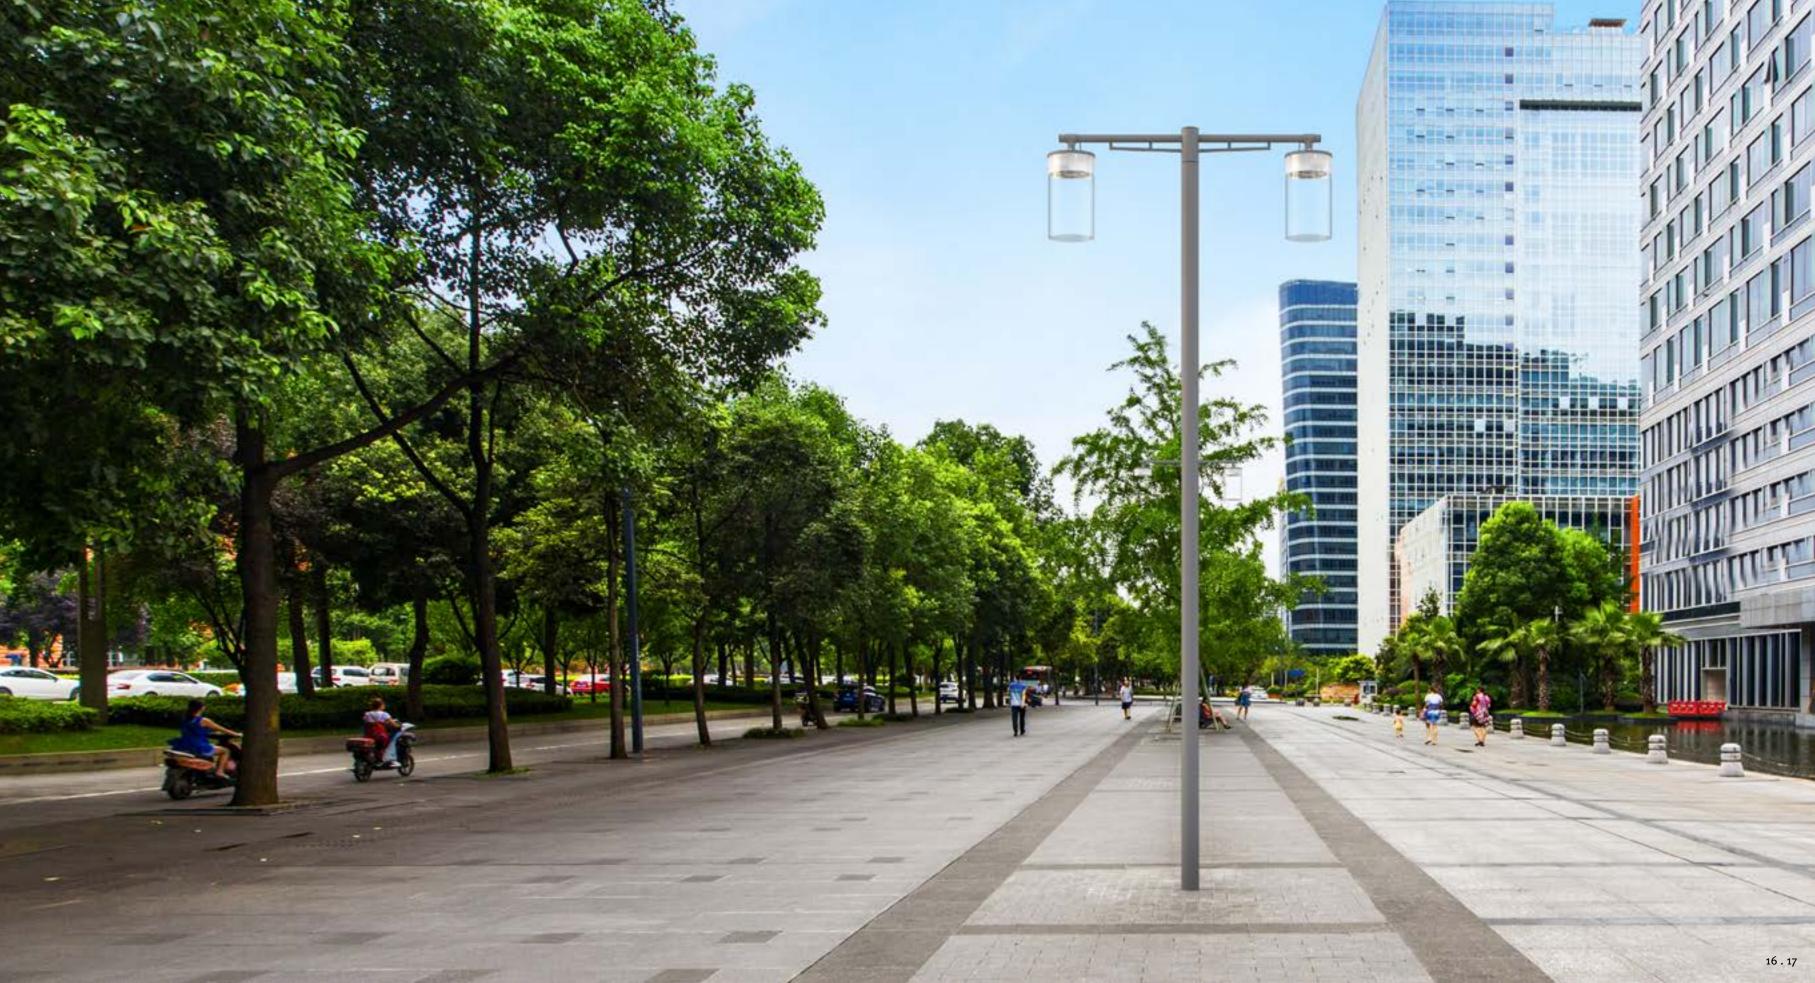

# Design and technology!

The AVILA offers functionality and efficiency: The most modern LED technology, a variety of optics as well as innovative dimming systems ensure you are equipped to meet practically all lighting requirements.

Equipped with state-of-the-art and extremely powerful LEVO3 technology with a maximum rated input power of 53 watts, it offers a variety of lighting characteristics from asymmetric to asymmetric wide, deep or right illumination clear through to rotationally symmetrical – and thus has an especially wide range of applications, even at heights of up to 6 meters.