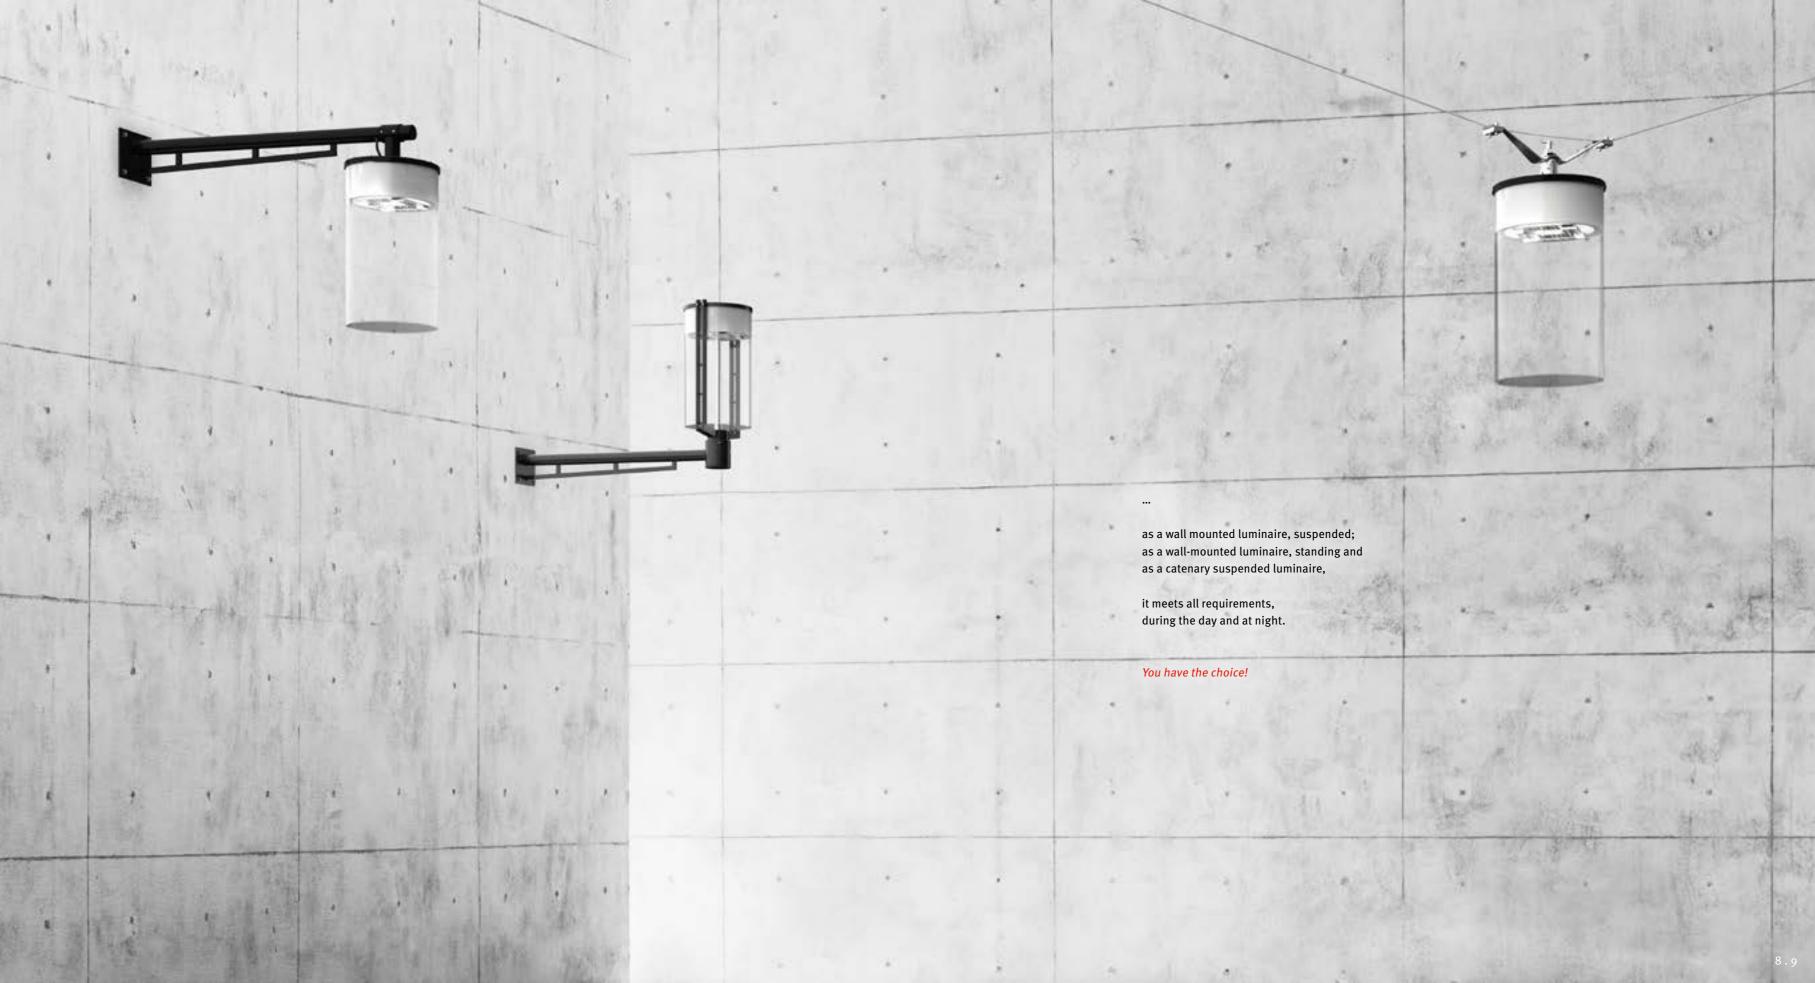

With the use of dimming systems, the AVILA is even more efficient and convenient. Again, the choice is yours: whether DALI, StepDIM or AstroDIM.

The AVILA – the perfect combination of design and technology!