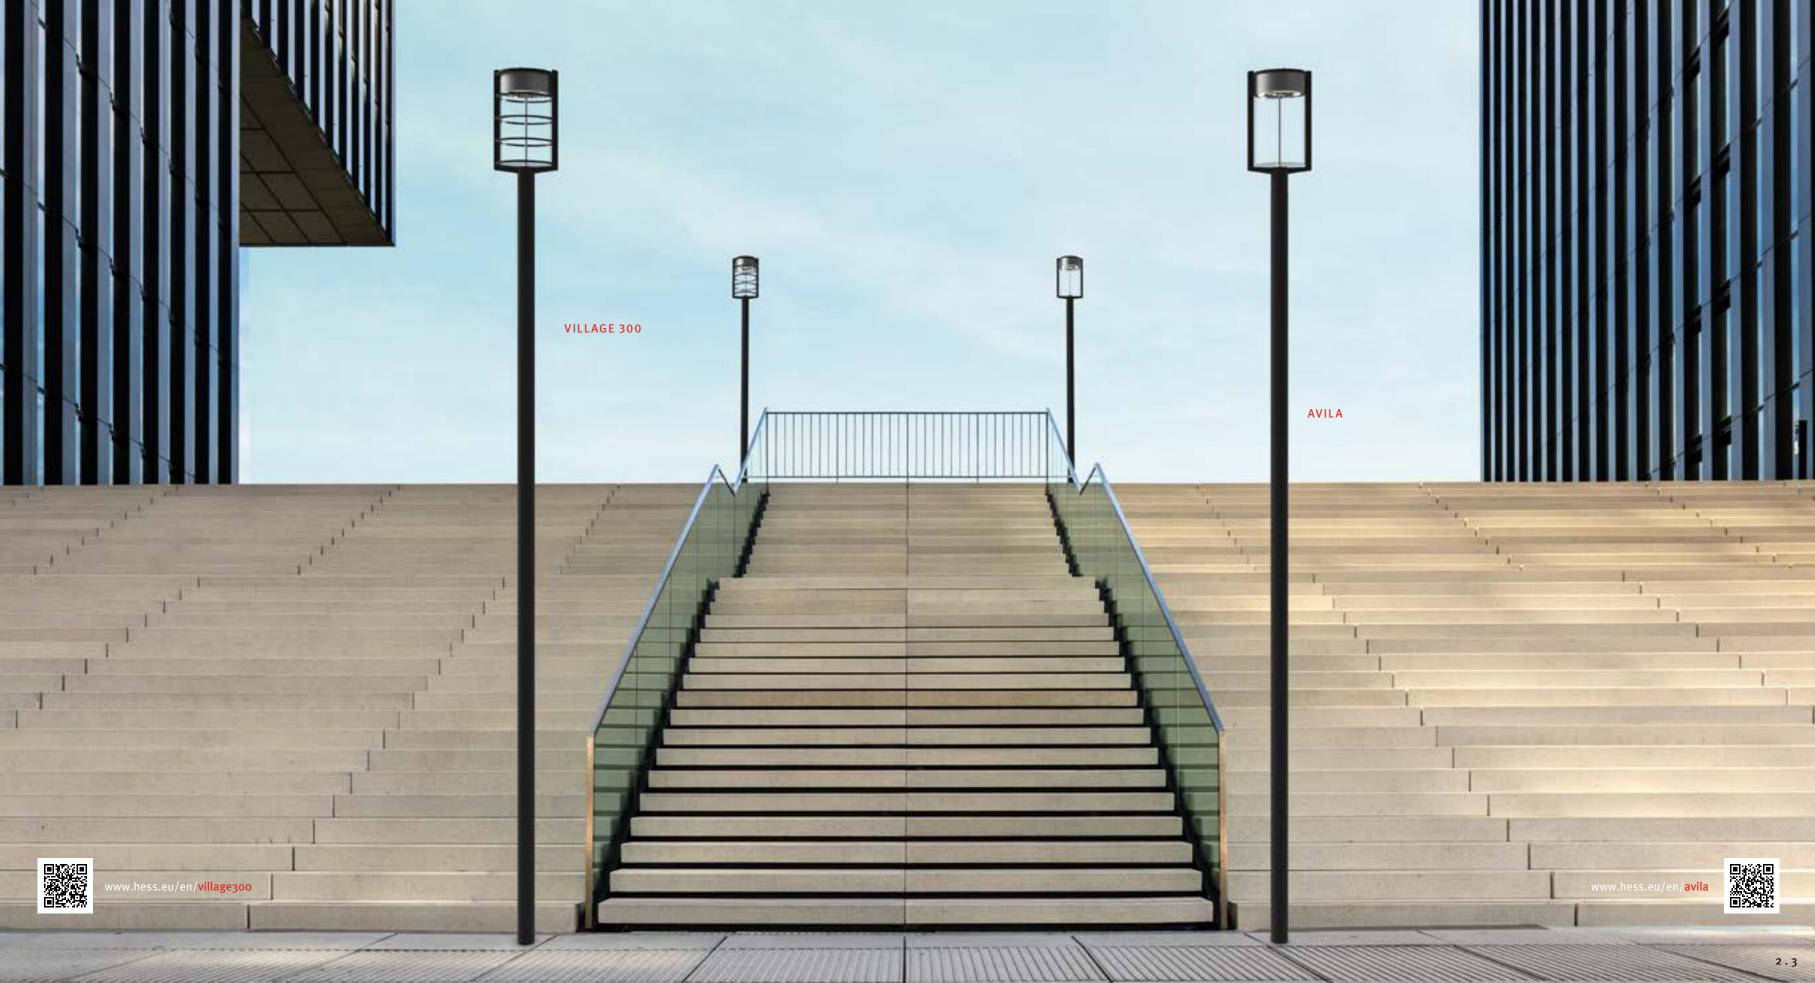

## **AVILA**

# Unpretentious and puristic!

The AVILA: An expressive design luminaire for the holistic design of urban spaces.

Clear and minimalist in design – and nevertheless expressive – the AVILA fits harmoniously into almost any architectural environment.

In yours as well?