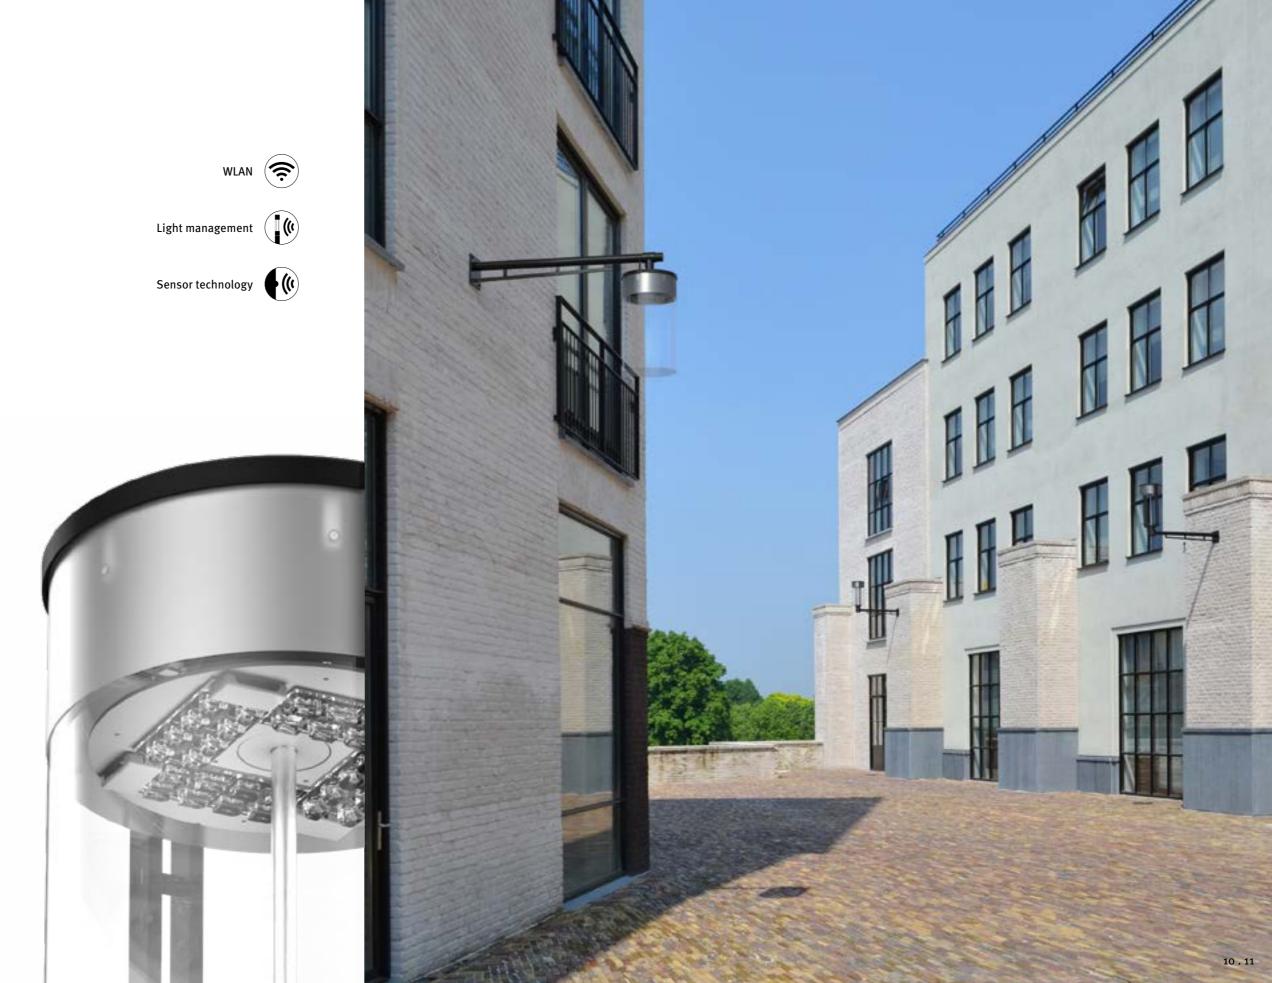

# Design and technology!

The AVILA offers functionality and efficiency: The most modern LED technology, a variety of optics as well as innovative dimming systems ensure you are equipped to meet practically all lighting requirements.

Equipped with state-of-the-art and extremely powerful LEVO3 technology with a maximum rated input power of 53 watts, it offers a variety of lighting characteristics from asymmetric to asymmetric wide, deep or right illumination clear through to rotationally symmetrical – and thus has an especially wide range of applications, even at heights of up to 6 meters.