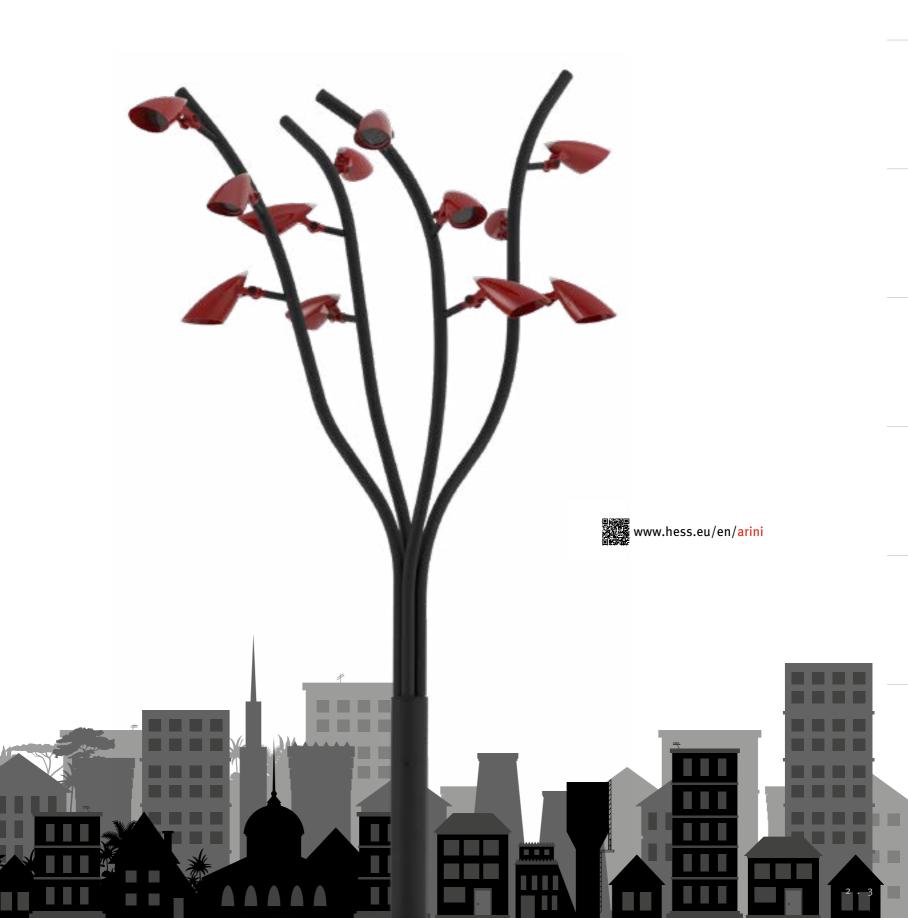

With its flowing curves, the ARINI appears as a harmonious portraiture of a stylized parrot sitting in a tree. A portraiture that is internally harmonious and that unites the natural with the urban.

ARINI – For the urban jungle of today and tomorrow

ARINI – as shapely and colourful as the model that inspired it

Organic design and bright colours. With ARINI, you set real spots of colour in the the urban jungle – at night and during the day. At the same time, due to its characteristics, ARINI literally brings light as well as multifunction and design into the city's undergrowth.

Public spaces and squares can be more clearly structured and organized – and as a result, become more usable and more liveable.

The striking details that make ARINI a real work of art are also oriented on the laws of nature: The rear part of the luminary head for example, can be equipped with RGBW lighting and can set colour accents as desired.