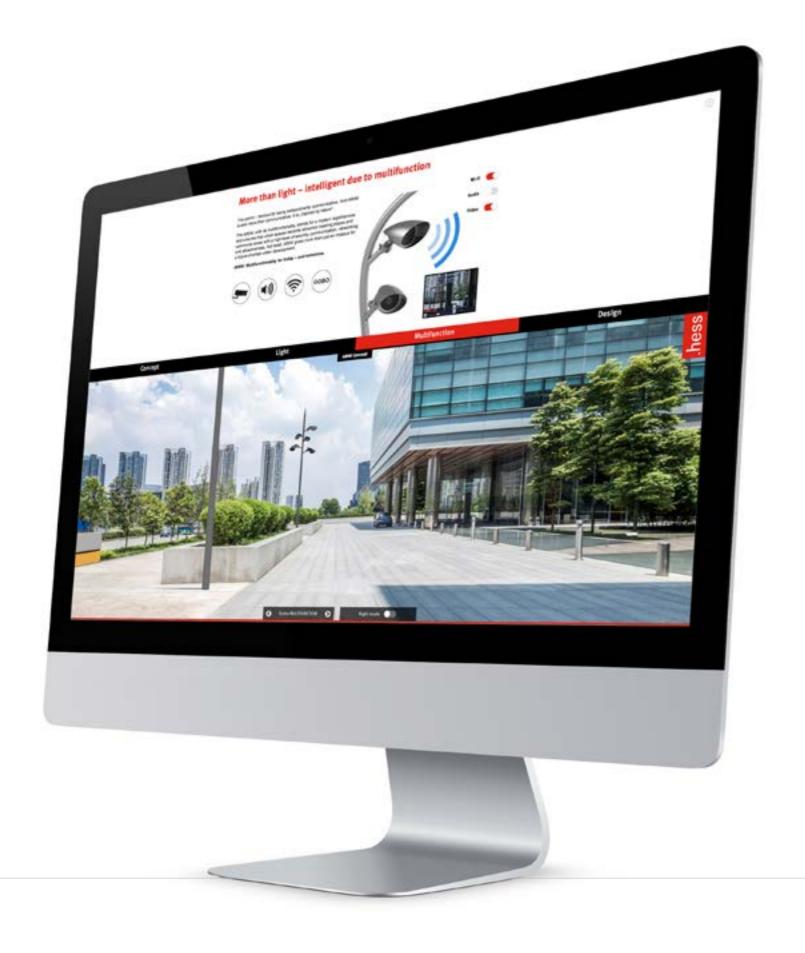

### More than light - intelligent due to multifunction

Highly-specialized and multifunctional. ARINI unites both perfectly.

Nature demonstrates that versatility represents an elementary attribute. And parrots are famous for the fact that they are extraordinarily communicative and enjoy being in the company of their own species.

The ARINI is versatile – and even more than that.

The ARINI, with its multifunctionality, stands for a modern togetherness and ensures that urban spaces become attractive meeting places and walkways and squares become safe and communicative areas.

Entertainment via integrated loudspeakers – no problem.

Up-to-date due to integrated WIFI – no problem.

Security via integrated cameras – no problem.

Being unique via integrated gobos – no problem.

ARINI improves the quality of life and the feel-good factor of urban spaces, because even we humans prefer company. ARINI ensures a high level of security, communication, networking and attractiveness – and not least, gives more than just an impetus for a future-oriented urban development.

**ARINI:** Multifunctionality for today – and tomorrow.