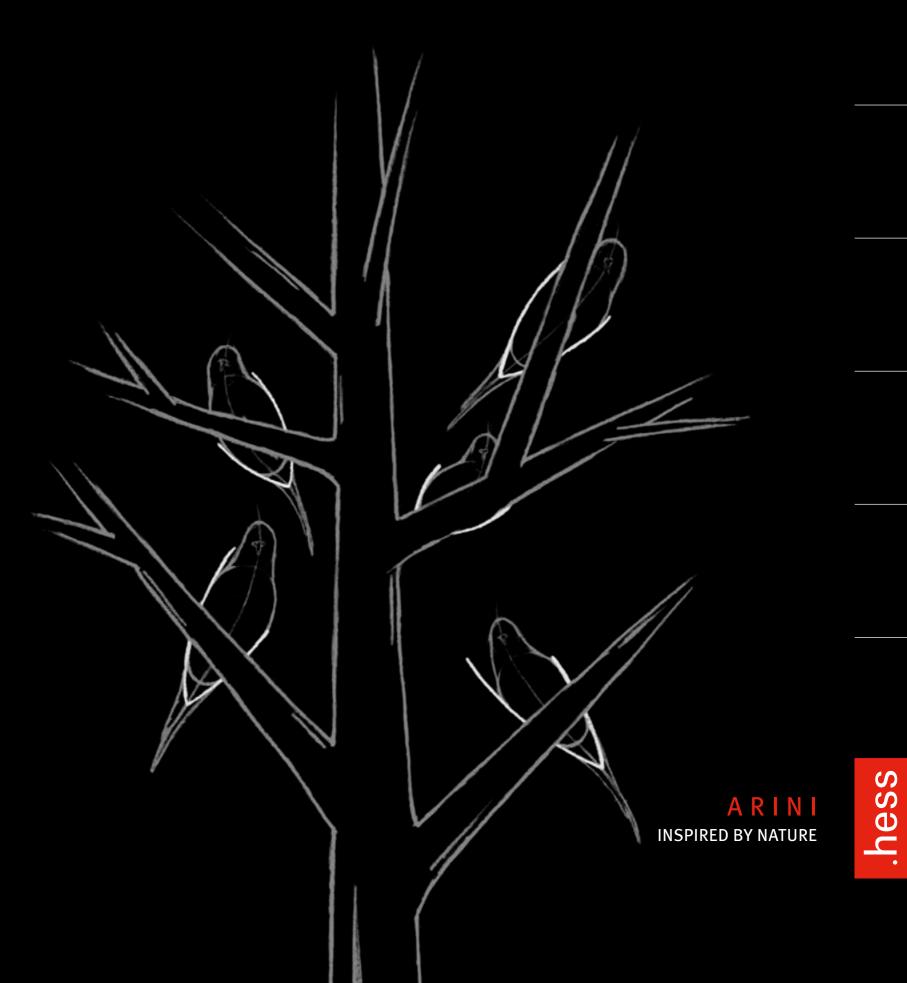

With its flowing curves, the ARINI appears as a harmonious portraiture of a stylized parrot sitting in a tree. A portraiture that is internally harmonious and that unites the natural with the urban.

ARINI – For the urban jungle of today and tomorrow

ARINI opens up all new design and application possibilities – with a close relationship with nature and as varied, as intelligent and as colourful as a parrot.

**Diverse** because ARINI offers you all new possibilities for designing with light.

**Intelligent** because ARINI can see, communicate, entertain and inform.

And **colourful** since, with ARINI, more than accents can be set during the day and at night.

Give your creativity free rein and set highlights in the urban jungle with ARINI. Create urban spaces and squares in which people encounter each other, meet, linger and feel good. Spaces and squares that not only radiate a feeling of security and atmosphere but also embody them.