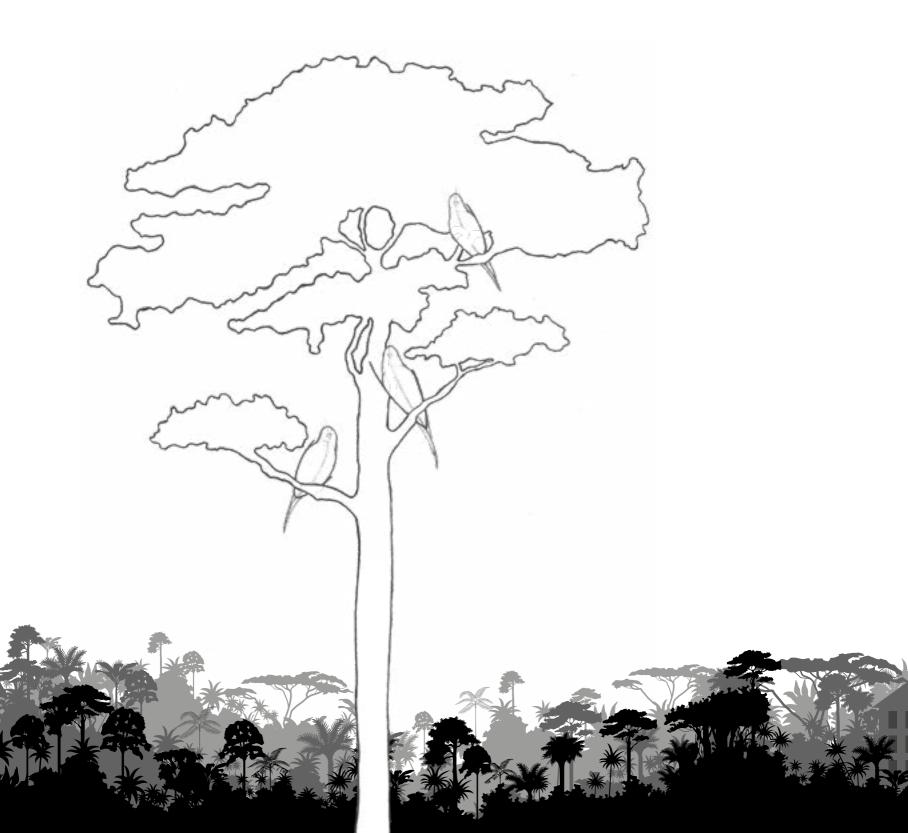

With its flowing curves, the ARINI appears as a harmonious portraiture of a stylized parrot sitting in a tree. A portraiture that is internally harmonious and that unites the natural with the urban.

ARINI – For the urban jungle of today and tomorrow

The eye – the parrot's most developed sensory organ. It enables extremely keen sight, guarantees a wide field of vision, good all-round vision and thus ensures optimal perception.

With the best light, we ensure that the eyes perceive the exact underlying planning and design concept of the urban space.