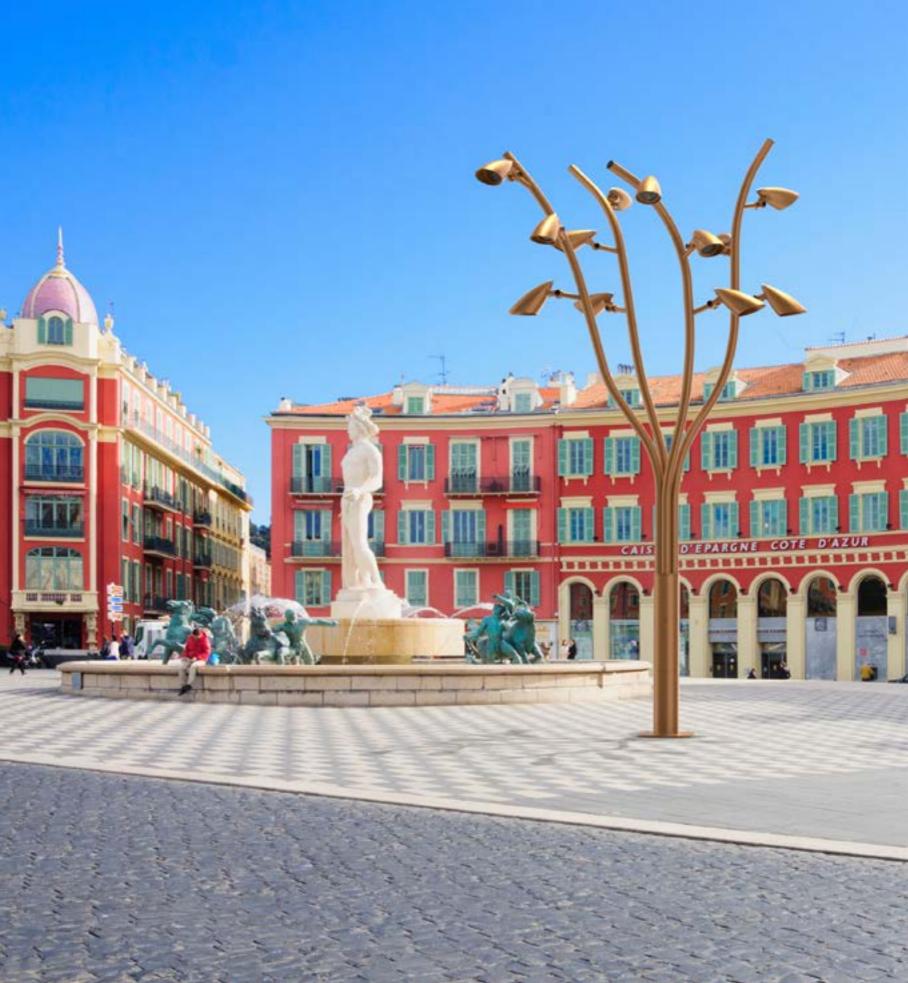

With its flowing curves, the ARINI appears as a harmonious portraiture of a stylized parrot sitting in a tree. A portraiture that is internally harmonious and that unites the natural with the urban.

ARINI – For the urban jungle of today and tomorrow

ARINI – as shapely and colourful as the model that inspired it

Organic design and bright colours. With ARINI, you set real spots of colour in the the urban jungle – at night and during the day. At the same time, due to its characteristics, ARINI literally brings light as well as multifunction and design into the city's undergrowth.

Public spaces and squares can be more clearly structured and organized – and as a result, become more usable and more liveable.

The striking details that make ARINI a real work of art are also oriented on the laws of nature: The rear part of the luminary head for example, can be equipped with RGBW lighting and can set colour accents as desired.

Create from the colourful plumage of the tropical birds – entirely according to your wishes.

**ARINI:** A work of art for urban spaces.