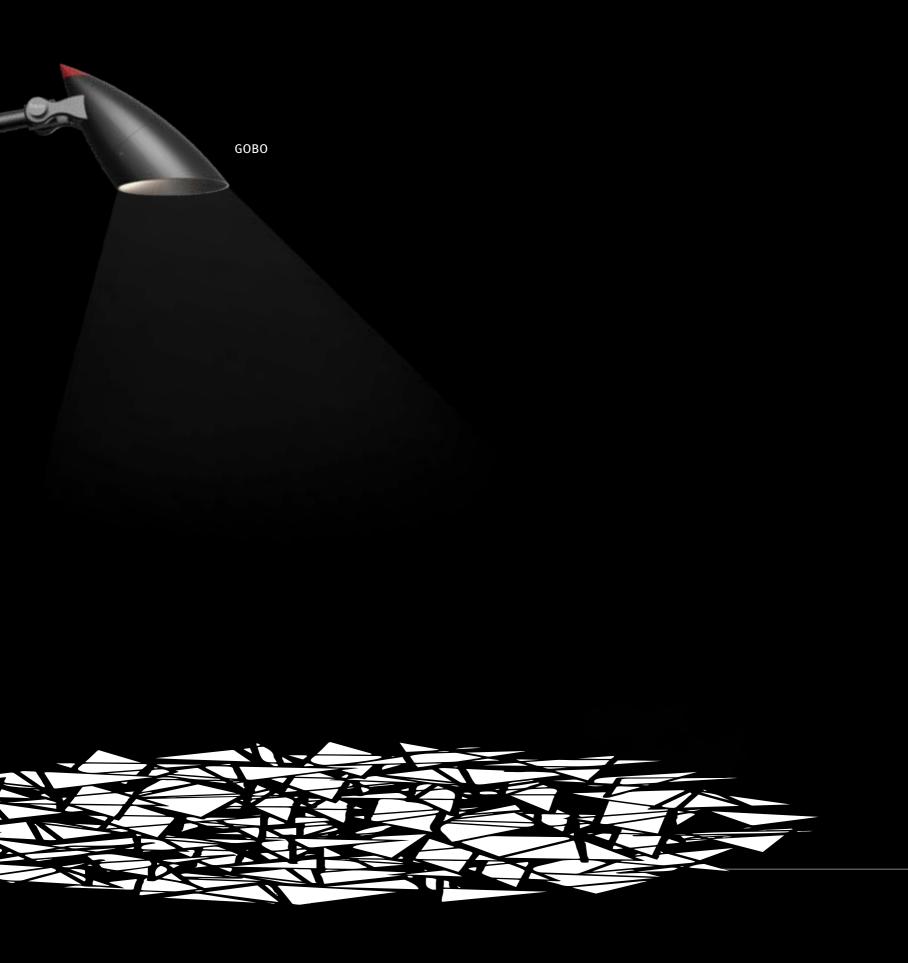

Play with light - your ideas have no boundaries.

Play with the brightness of light and create exciting lighting moods as well as an impressive atmosphere.

Play with the various light distributions and structure the room with them. And set playful accents and eye-catching highlights with the use of gobos.

ARINI: The best light – for your ideas.

Spot

Wide