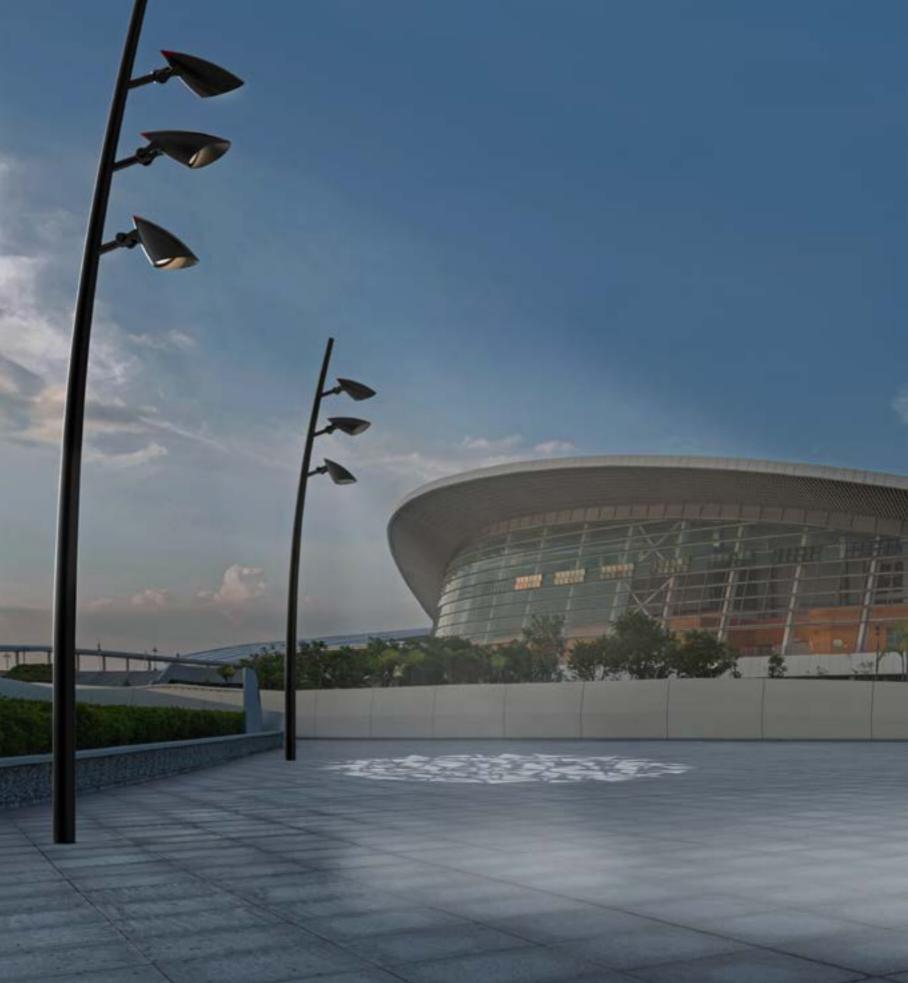

#### Perfect light - versatile design with light

Lend urban spaces and squares their own character in the dark and transform these into meeting places or places of encounter – full of atmosphere and emotion as well.

Play with light - your ideas have no boundaries.

Play with the brightness of light and create exciting lighting moods as well as an impressive atmosphere.

Play with the various light distributions and structure the room with them. And set playful accents and eye-catching highlights with the use of gobos.

Not the brightest light but rather the best light ensures that creative, playful or artistic elements can be appreciated in the dark – and that various lighting moods and effects create a harmonious ensemble with a high feel-good factor.